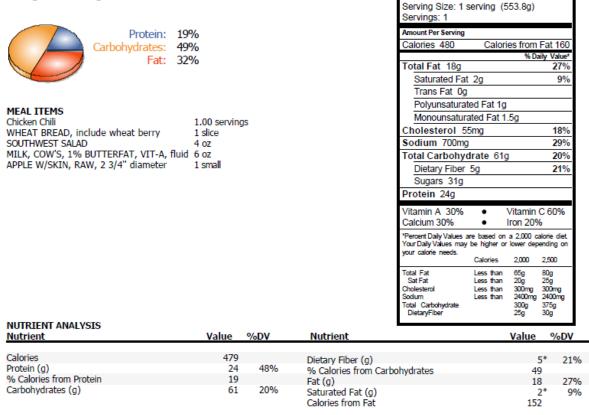

#### Paella with Salmon & Chicken Meal

Meal grams: 603.3g/21.3oz

|                                           |            |        |                                                                  | Serving Size: 1 serving (603.3g)<br>Servings: 1                                                                                                                  |
|-------------------------------------------|------------|--------|------------------------------------------------------------------|------------------------------------------------------------------------------------------------------------------------------------------------------------------|
| Protein: 24%                              |            |        |                                                                  | Amount Per Serving                                                                                                                                               |
| Carbohydrates: 35%                        |            |        |                                                                  | Calories 600 Calories from Fat 250                                                                                                                               |
| Fat: 41%                                  |            |        |                                                                  | % Dally Value*                                                                                                                                                   |
|                                           |            |        |                                                                  | Total Fat 28g 43%                                                                                                                                                |
|                                           |            |        |                                                                  | Saturated Fat 7g 33%                                                                                                                                             |
|                                           |            |        |                                                                  | Trans Fat Og                                                                                                                                                     |
| MEAL ITEMS                                |            |        |                                                                  | Polyunsaturated Fat 4.5g                                                                                                                                         |
| WATERMELON, RAW, 15 x 7.5" diameter (appr | ov 1/16 of | melon) | 4 07                                                             | Monounsaturated Fat 4.5g                                                                                                                                         |
| Paella with Salmon and Chicken            | 0x 1/10 0  | meiony | 1.00 servings                                                    | Cholesterol 90mg 31%                                                                                                                                             |
| MILK, COW'S, 1% BUTTERFAT, VIT-A, fluid   |            |        | 6 oz                                                             | Sodium 720mg 30%                                                                                                                                                 |
| COLESLAW WITH PINEAPPLE & MANGO, REG      |            |        | 4 oz                                                             | Total Carbohydrate 53g 18%                                                                                                                                       |
| WHEAT BREAD, include wheat berry          |            |        | 1 slice                                                          | Dietary Fiber 4g 18%                                                                                                                                             |
|                                           |            |        |                                                                  | Sugars 25g                                                                                                                                                       |
|                                           |            |        |                                                                  | Protein 37g                                                                                                                                                      |
|                                           |            |        |                                                                  |                                                                                                                                                                  |
|                                           |            |        |                                                                  | Vitamin A 40% • Vitamin C 60%<br>Calcium 30% • Iron 15%                                                                                                          |
|                                           |            |        |                                                                  | *Percent Daily Values are based on a 2,000 calorie diet.<br>Your Daily Values may be higher or lower depending on<br>your calorie needs.<br>Calories 2,000 2,500 |
|                                           |            |        |                                                                  | Total Fat Less than 65g 80g                                                                                                                                      |
|                                           |            |        |                                                                  | Sat Fat Less than 20g 25g<br>Cholesterol Less than 300mg 300mg                                                                                                   |
|                                           |            |        |                                                                  | Sodium Less than 2400mg 2400mg                                                                                                                                   |
|                                           |            |        |                                                                  | Total Carbohydrate 300g 375g<br>DietaryFiber 25g 30g                                                                                                             |
| NUTRIENT ANALYSIS                         |            |        |                                                                  | Log Obg                                                                                                                                                          |
| Nutrient                                  | Value      | %DV    | Nutrient                                                         | Value %DV                                                                                                                                                        |
|                                           |            |        |                                                                  |                                                                                                                                                                  |
| Calories                                  | 603        |        | Dietary Fiber (g)                                                | 4* 18%                                                                                                                                                           |
| Protein (g)                               | 37         | 75%    | % Calories from Carb                                             | oohydrates 35                                                                                                                                                    |
| % Calories from Protein                   | 24         |        | Fat (g)                                                          | 28 43%                                                                                                                                                           |
| Carbohydrates (g)                         | 53         | 18%    | <ul> <li>Saturated Fat (g)</li> <li>Calories from Fat</li> </ul> | 7* 33%<br>247                                                                                                                                                    |