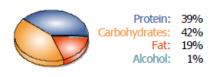

#### Chicken Patty Meal

Meal grams: 505.1g/17.8oz

|                                         |               |                                        | Serving Size: 1 serving (505.1g)<br>Servings: 1                                                                                                                                                                                                                                                                                                                    |
|-----------------------------------------|---------------|----------------------------------------|--------------------------------------------------------------------------------------------------------------------------------------------------------------------------------------------------------------------------------------------------------------------------------------------------------------------------------------------------------------------|
| Protein: 319                            | %             |                                        | Amount Per Serving                                                                                                                                                                                                                                                                                                                                                 |
| Carbohydrates: 539                      | %             |                                        | Calories 390 Calories from Fat 60                                                                                                                                                                                                                                                                                                                                  |
| Fat: 16                                 |               |                                        | % Dally Value*                                                                                                                                                                                                                                                                                                                                                     |
|                                         |               |                                        | Total Fat 7g 11%                                                                                                                                                                                                                                                                                                                                                   |
|                                         |               |                                        | Saturated Fat 2.5g 11%                                                                                                                                                                                                                                                                                                                                             |
|                                         |               |                                        | Trans Fat Og                                                                                                                                                                                                                                                                                                                                                       |
| MEAL ITEMS                              |               |                                        | Polyunsaturated Fat 1.5g                                                                                                                                                                                                                                                                                                                                           |
| Chicken Patty                           | 1.00 servings |                                        | Monounsaturated Fat 2g                                                                                                                                                                                                                                                                                                                                             |
| Tuscan Bean Soup                        | 1.00 servings |                                        | Cholesterol 75mg 25%                                                                                                                                                                                                                                                                                                                                               |
| WHEAT BREAD, include wheat berry        | 1 slice       |                                        | Sodium 970mg 40%                                                                                                                                                                                                                                                                                                                                                   |
| APPLE W/O SKIN, RAW, 2 3/4" diameter    | 1 small       |                                        | Total Carbohydrate 51g 17%                                                                                                                                                                                                                                                                                                                                         |
| MILK, COW'S, 1% BUTTERFAT, VIT-A, fluid | 6 oz          |                                        | Dietary Fiber 8g 32%                                                                                                                                                                                                                                                                                                                                               |
|                                         |               |                                        | Sugars 24g                                                                                                                                                                                                                                                                                                                                                         |
|                                         |               |                                        | Protein 30g                                                                                                                                                                                                                                                                                                                                                        |
|                                         |               |                                        | Vitamin A 10% • Vitamin C 15%<br>Calcium 30% • Iron 15%                                                                                                                                                                                                                                                                                                            |
|                                         |               |                                        | *Percent Daily Values are based on a 2,000 calorie diet.<br>Your Daily Values may be higher or lower depending on<br>your calorie needs.<br>Calories 2,000 2,500                                                                                                                                                                                                   |
|                                         |               |                                        | Total Fat         Less than         65g         80g           SatFat         Less than         20g         25g           Cholesterol         Less than         300mg         300mg           Sodlum         Less than         2400mg         2400mg           Total         Cambrinydrate         300g         375g           DietaryFiber         25g         30g |
| NUTRIENT ANALYSIS                       |               |                                        |                                                                                                                                                                                                                                                                                                                                                                    |
| Nutrient                                | Value %DV     | Nutrient                               | Value %DV                                                                                                                                                                                                                                                                                                                                                          |
| Calories                                | 387           | Dietary Fiber (g)                      | 8* 32%                                                                                                                                                                                                                                                                                                                                                             |
| Protein (g)                             | 30* 59%       | % Calories from Carb                   |                                                                                                                                                                                                                                                                                                                                                                    |
| % Calories from Protein                 | 31            | Fat (g)                                | 7* 11%                                                                                                                                                                                                                                                                                                                                                             |
| Carbohydrates (g)                       | 51 17%        | Saturated Fat (g)<br>Calories from Fat | 2* 11%<br>63                                                                                                                                                                                                                                                                                                                                                       |